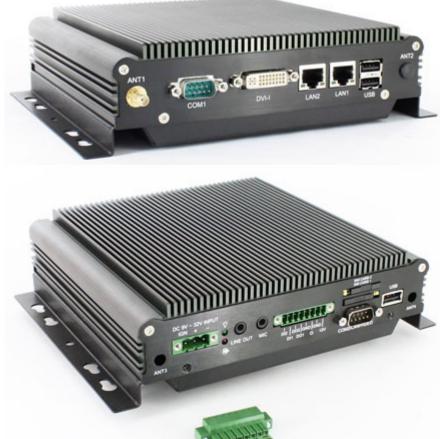

## Features:

- Fanless
- Intel Atom D2550 Mobile CPU
- Integrated, intelligent Automotive power supply
- 2x RS232
- GPS (ublox 6 with G-sensor)
- 2x Gigabit LAN
- DVI-I
- Watchdog

## FleetPC-4-B Car-PC (Intel Atom 2x1.86Ghz, 2GB RAM, Autostart-Controller, 9-32V Automotive PSU, GPS) [FANLESS]

[http://www.cartft.com/catalog/il/1596]

- Prepared for GPS, WLAN, GSM/GPRS with ext. antennas
- 2 x DI / 2 x DO with Relay 12V / 100mA
- Vibration/shock tested

VDB-800SG (ublox 6 with G-sensor)

- 3x Mini-PCIe

Windows XP Home/Pro/Embedded, Windows 7, Linux

MIL-STD-810F

-40~70°C (with SSD)

CE, FCC, eMark (2009/19/EC, CISPR 25:2008, ISO 7637-2:2004)

- 2x Gigabit LAN

- 2x RS232 (COM1 with RS-232/422/485)

- 3x USB2.0

- GPIO port (2in, 2out, with Relay 12V/100mA)

- Mic-In, SPK Out

- 1x DVI-D (for DVI-D and VGA)

- 4x SMA Antenna hole (for eg. GPS, GSM/GPRS/3G, WLAN,

Bluetooth)

1 x 2.5" SATA HDD/SSD drive bay

9~32V DC PSU included